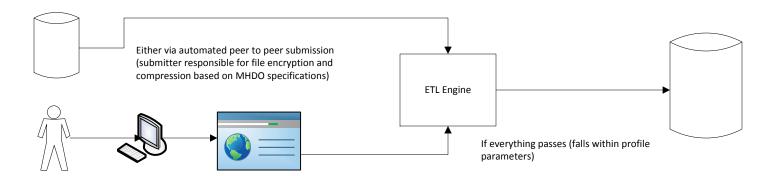

- Contact(s) for communication regarding submissions
- Company Name, Division, Etc.
- Plan profile options
- Will attempt to carry over as much existing information as possible

**2** File Submission

**Or** via simple commercial desktop utility (e.g., PKZIP) and then uploaded via the portal.

This desktop utility will be replaced with more robust desktop utility demonstrated in last PUG meeting at later date.

Submitters can review errors and warnings. Based on these, the submitter can override warnings (with notes), make profile changes, or delete the submission in preparation for resubmission.