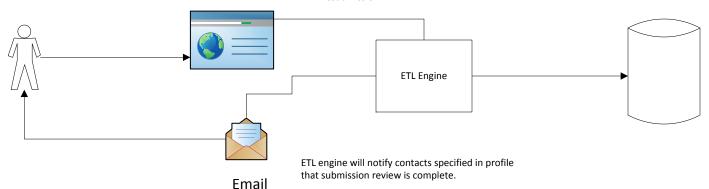

This desktop utility will be replaced with more robust desktop utility demonstrated in last PUG meeting at later date.

Submitters can review errors and warnings. Based on these, the submitter can override warnings (with notes), make profile changes, or delete the submission in preparation for resubmission.

Warehouse

Review & Resubmisison